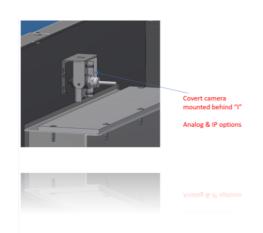

# **Optional Depository Pinhole Camera**

The optional pinhole camera can be added to the 80UC & 98RH to increase security. A small hole in the top of the letter "I" in the word *Depository*. *The camera is* mounted just behind the "I".

#### 80UCPORT-Kit/C

- Covert color camera w/semi pinhole lens, power supply and cable
- Camera Port
- Plexiglass Light Cover #B8389
- Mounting bracket installed on the 80UC

#### 98RHPORT-Kit/C

- Covert color camera w/semi pinhole lens, power supply and cable
- Mounting bracket installed on the 98RH