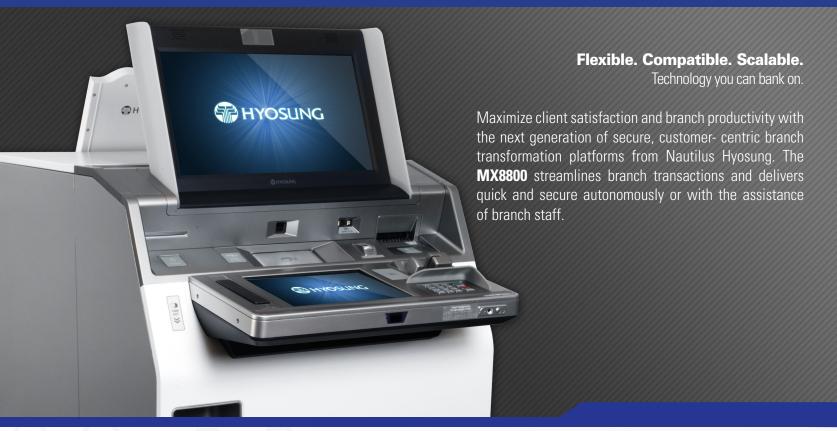

MORE for less The MX8800

### **MAXIMIZE PRODUCTIVITY**

 The MX8800 automates many routine teller transactions seamlessly and supports a variety of options for supporting the customer in person or via remote video conference. The result? The ability for branches to handle more transactions with fewer resources.

# **BUILD TRUST**

 The MX8800's many security features protect both consumer and institutional data enabling the ability to develop longterm, trusted, client relationships.

#### **EXCEED CLIENT EXPECTATIONS**

 Today's customers demand safe, secure, and efficient money- management solutions. The MX8800 increases client satisfaction levels by supporting self-service and assisted transactions from a single terminal.

### **CUSTOMIZE YOUR SOLUTION**

 Choose from a wide variety of configuration and integration options, standard hardware features, and personal engagement tools to meet customers' unique needs while optimizing branch time and resources.

# **EMPOWER BRANCH EMPLOYEES**

 Serve more customers in new ways by eliminating manual processes. The MX8800 frees staff to focus on identifying and promoting bank products that can help customers achieve their financial goals.